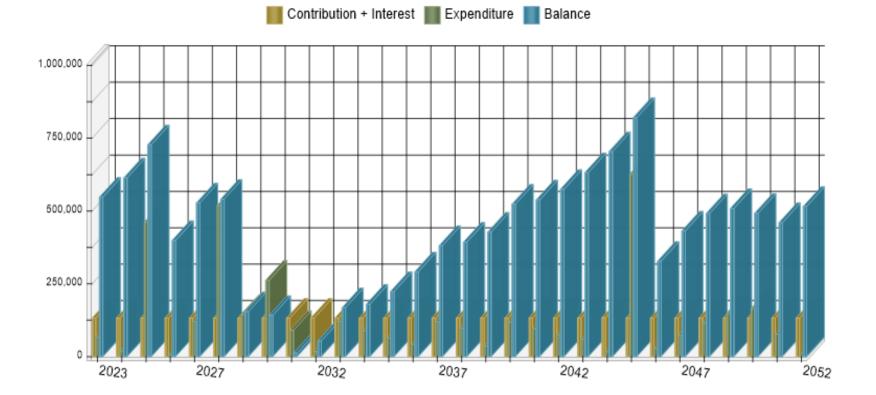

#### ANALYSIS RESULTS – CASH FLOW ANALYSIS

Our recommended annual reserve funding contribution amount: \$ 131,965

\*\*NOTE: Due to the higher inflation rates, we recommend that the association increase the recommended contribution each year by the previous year's inflation rate. At present time (2022), the inflation rate is at 8.3%. The increase has been applied to the component costs, and therefore is reflected in the recommended reserve fund contribution.

#### **CONCLUSIONS**

Based on the Cash Flow Analysis methodology, the association can fully fund the reserves as analyzed in this report at \$131,965 in fiscal year 2023. In this analysis we have utilized a 0.11% rate of return on

reserve funds invested over the study period (assuming safe investment in CDs, money market accounts, etc.). The Cash Flow Analysis utilizes a pooling effect with reserve funds by pooling all funds together and distributing these funds to individual components as their replacement comes due. Funds that are pooled together in the cash flow analysis include the beginning balance, contributions to the reserve funds and interest earned on reserve funds. These pooled funds are matched against reserve expenditures throughout the period of the analysis by using our reserve analysis software program to ensure that the available funds are always greater than expenditures.

# **CASH FLOW ANALYSIS**

Analysis Date - January 1, 2023 Inflation:0.00% Investment:0.11% Contribution Factor:0.00% Calc:Current