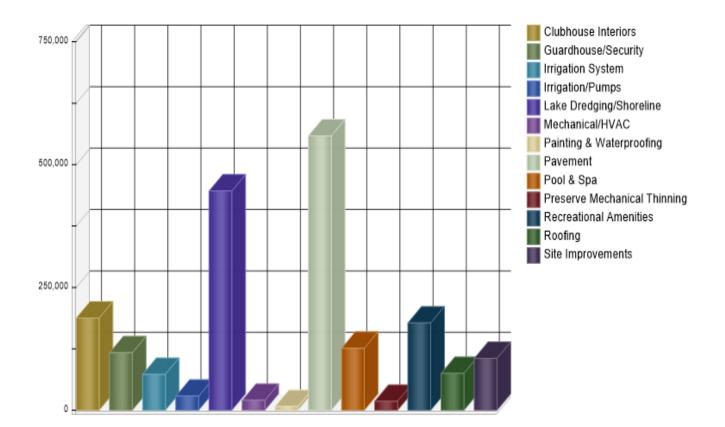

#### PROJECTED COMPONENT CATEGORIES AND PARAMETERS

- 1. Clubhouse Interiors
- 2. Guardhouse/Security
- 3. Irrigation System
- 4. Irrigation/Pumps
- 5. Lake Dredging/Shoreline
- 6. Mechanical/HVAC
- 7. Painting & Waterproofing
- 8. Pavement
- 9. Pool & Spa
- 10. Preserve Mechanical Thinning
- 11. Recreational Amenities
- 12. Roofing
- 13. Site Improvements

| Total current cost of all reserve components in reserve analysis:             | \$<br>1,942,011 |
|-------------------------------------------------------------------------------|-----------------|
| Estimated beginning reserve fund balance for reserve analysis:                | \$<br>547,122   |
| Total number of components scheduled for replacement in the 2023 budget year: | 4               |
| Total cost of components scheduled for replacement in the 2023 budget year:   | \$<br>66,309    |